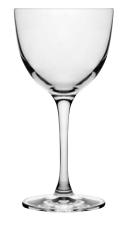

Nude products are made with only one material: lead-free crystal glass, hand or machine-made, that delivers a level of transparency and delicacy unparalleled in the world of glass.

REFINE NICK & NORA  $\diamond$ 

| Item No. | CC767095 |
|----------|----------|
| Capacity | 170ml    |
| Max. Dia | 76mm     |
| Height   | 150mm    |